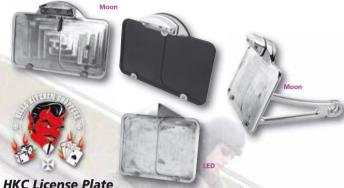

License plate brackets. License plate illumination is included. To be used with side mount license plate bracket (shown for reference only) from HKC on page 5.25. Available in two styles, Moon with standard and LED with LED license plate illumination and two different sizes.

HKC license plate Moon 135/240 mm 681816 HKC license plate LED 135/240 mm 681819

Side mount license plate bracket Softail, XL and Dyna models 08-,

with 25mm axle

685641 Side mount license plate bracket Softail, XL and Dyna 08-, with 25mm axle, black