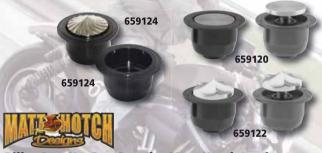

icient for tank treatments up to 80 ltrs. tank volume (or multiple applications on smaller tanks).

### Single-Component Sealing:

- Forms a fuel and acid-resistant longterm coating.
- Single-component resin, thus universal application.
- Multiple applications possible.
- Economic in use.
- Content 500ml, sufficient for tank treatments up to 80 ltrs. tank volume (multiple applications possible on smaller tanks)

685993 Wagner tank sealing kit

# Chin Fairing for Evolution Sportster Models

Constructed of high impact A.B.S. plastic, this chin fairing is easily painted. Mounts with large cushioned clamps. Although it's designed to fit all Evolution Sportster models from 86-03, it can be modified to fit on earlier models. Includes hardware and instructions.

**55008** Unpainted chin fairing



# Billet Pop-Up Gas Caps by Matt Hotch Designs

- Gas caps are CNC-Machined from 6061 Billet Aluminum with a steel weld-in bung
- Available in a Smooth, 5-Star or Spun design
- Made in the U.S.A.

659120 Smooth flush pop-up cap & bung

659121 Smooth flush pop-up cap only

**659122** 5-Star pop-up cap & bung

659123 5-Star pop-up cap only

659124 Spun pop-up cap & bung

659125 Spun pop-up cap only

### Replacement Parts

659126 Replacement steel weld-in bung

659127 Replacement o-ring for pop-up gas caps



# motogadget

# Motogadget motoscope mini welding bracket for combi frame

With the msm combi Welding Bracket you can fix the msm combi frame directly to a handle bar, fuel tank or other steel parts.

652853 msm combi frame welding bracket



# motogadget

# M-Can Adapter a World Novel