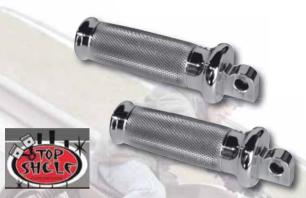

### 'Smasher' Series Knurled Billet Footpegs by Top Shelf Customs

- CNC-Machined from 6061-T6 Billet Aluminum
- Available in a polished or black anodized finish
- · Fits all standard male mount clevises
- Made in the U.S.A.

Footpegs 689273

Polished 'Smasher' Series Footpegs

689274 Black Anodized 'Smasher' Series Footpegs

Shift Peg

689277 Polished 'Smasher' Series Shift Peg

689278 Black Anodized 'Smasher' Series Shift Peg