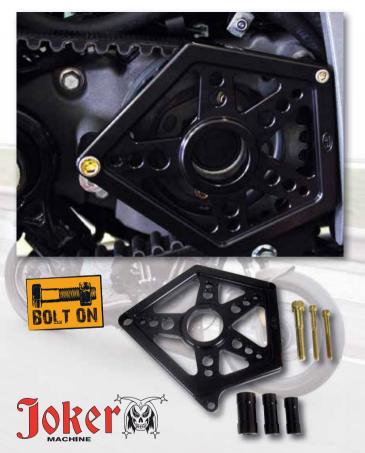

# Sportster Sprocket Cover by Joker Machine

Lightweight, functional and awesome looking. Includes mounting hardware.

684995 Black sprocket cover

**684996** Satin sprocket cover