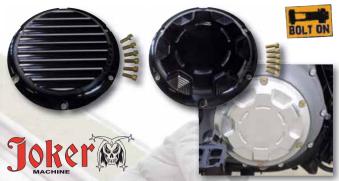

# Finned Points Cover by Joker Machine

Stylish racing points cover by Joker Machine. Available in satin or black finish. For Evo Big Twin and late Sportster with horizontal mounting holes.

684965 Black finned cover

684966 Satin finned cover