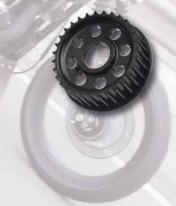

# **Baker Long Life Pulleys**

**624045** 31-tooth **624046** 32-tooth

**624047** 33-tooth

624048 34-tooth