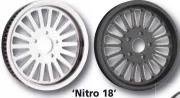

# MIDNIGHT MADE IN THE USA SERIES

| 'ear  | Touring Models       | Width  | Tooth | Nitro 18<br>Chrome | Nitro 18<br>'Midnight<br>Series' | Dominator<br>6 Chrome | Dominator<br>6<br>'Midnight<br>Series' | Need<br>Pulley<br>Spacer |
|-------|----------------------|--------|-------|--------------------|----------------------------------|-----------------------|----------------------------------------|--------------------------|
| 07    | FLHT/FLHR/FLTR       | 11     | 66    | 603702             | 602764                           | 603707                | 603760                                 |                          |
| 04-06 | FLHT/FLHR/FLTR       | 1 1/8" | 70    | 603701             | 602766                           | 603706                | 603759                                 |                          |
| 00-03 | FLHT/FLHR/FLTR       | 1 1/2" | 70    | 603700             | 602768                           | 603705                | 603758                                 |                          |
| 84-99 | FLHT/FLHR/FLTR       | 1 1/2" | 70    | 603684             | 602768                           | 603669                | 603758                                 |                          |
| 84-99 | FLHT/FLHR/FLTR       | 1 1/2" | 65    | 603683             | 602893                           | 603668                | 603764                                 |                          |
| Year  | FLST Softail Model   | 5      |       |                    |                                  |                       |                                        |                          |
| 07-10 | FLST with 150 tire*  | 11     | 66    | 603702             | 602764                           | 603707                | 603760                                 | 603750                   |
| 07-10 | FLSTF with 200 tire* | 20 mm  | 66    | 603704             | 602765                           | 603709                | 603762                                 | 603749                   |
| 00-06 | FLST                 | 1 1/8" | 70    | 603682             | 602766                           | 603667                | 603759                                 |                          |
| 84-99 | FLST                 | 1 1/2" | 70    | 603684             | 602768                           | 603669                | 603758                                 |                          |
| 84-99 | FLST                 | 1 1/2" | 65    | 603683             | 602893                           | 603668                | 603764                                 |                          |
| Year  | FXST Softail Model   | s      |       | •                  |                                  |                       |                                        |                          |
| 07-10 | FXST with 200 tire*  | 20 mm  | 66    | 603704             | 602765                           | 603709                | 603762                                 | 603749                   |
| 08-10 | FXCW/C*              | 20 mm  | 66    | 603704             | 602765                           | 603709                | 603762                                 | 603750                   |
| 06    | FXST with 200 tire   | 20 mm  | 70    | 603703             | 602767                           | 603708                | 603761                                 |                          |
| 00-05 | FXST with 150 tire   | 1 1/8" | 70    | 603682             | 602766                           | 603667                | 603759                                 |                          |
| 84-99 | FXST                 | 1 1/2" | 70    | 603684             | 602768                           | 603669                | 603758                                 |                          |
| 84-99 | FXST                 | 1 1/2" | 65    | 603683             | 602893                           | 603668                | 603764                                 |                          |
| Year  | Dyna Models          |        |       |                    |                                  |                       |                                        | ·                        |
| 07-10 | FXD*                 | 11     | 66    | 603702             | 602764                           | 603707                | 603760                                 | 603751                   |
| 00-06 | FXD                  | 1 1/8" | 70    | 603682             | 602766                           | 603667                | 603759                                 |                          |
| 84-99 | FXD                  | 1 1/2" | 70    | 603684             | 602768                           | 603669                | 603763                                 |                          |
| 84-99 | FXD                  | 1 1/2" | 65    | 603683             | 602893                           | 603668                | 603764                                 |                          |
| Year  | FXR Models           |        |       |                    |                                  |                       |                                        |                          |
| 00-10 | FXR                  | 1 1/8" | 70    | 603682             | 602766                           | 603667                | 603759                                 |                          |
| 84-99 | FXR                  | 1 1/2" | 70    | 603684             | 602768                           | 603669                | 603763                                 |                          |
| 84-99 | FXR                  | 1 1/2" | 65    | 603683             | 602893                           | 603668                | 603764                                 |                          |