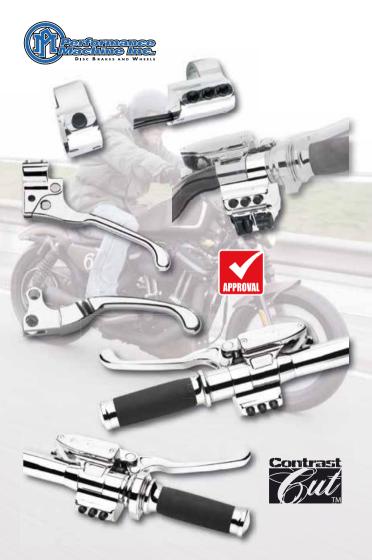

## Performance Machine Contour Handlebar Controls

### Contour Hand Control Complete Package

Complete PM Contour hand control package, includes brake master cylinder (9/16" only), clutch lever (cable or hydraulic) right & left 3 button switches, brake light switch, dual cable throttle housing, clutch side spacer, and even a set of our Contour grips! Will not fit 08-09 FLH models.

PM's Contour machined brake master cylinder is a thing of beauty! The gracefully curved one piece body, and refined internals represent the very best in CNC artwork.

### Contour handlebar brake master cylinder

Optional brake light switch can be ordered separately. Designed with the custom builder in mind, billet aluminum has never looked so good!

684328 9/16" bore (single caliper), contrast cut