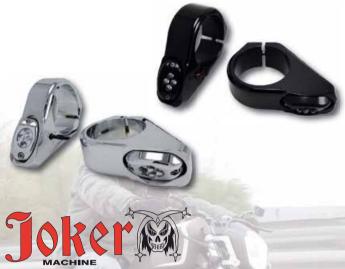

### Joker's Viewtech I Mirrors

Unique "Pocketed" aircraft milling design along the stem for lightness. VIEWTECH mirror stems and heads are completely CNC machined from billet aluminum (not cast), light-weight, strong and fully adjustable in every direction to fit just about everyone. Once the mirror is positioned, a simple twist of a wrench keeps them at your desired tension setting right where you want them, unlike the competition's non-adjustable designs that fail with time. The swivel post assembly is completely serviceable and is machined from stainless-steel alloy to ensure corrosion free operation. Available in show chrome or hard black anodized finishes. A direct bolt-on fit for late model Harley hand controls (including V-Rod) and most aftermarket hand controls!