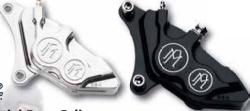

## Performance Machine Contour Handlebar Controls

### Contour Hand Control Complete Package

Complete PM Contour hand control package, includes brake master cylinder (9/16" only), clutch lever (cable or hydraulic) right & left 3 button switches, brake light switch, dual cable throttle housing, clutch side spacer, and even a set of our Contour grips! Will not fit 08-09 FLH models.

PM's Contour machined brake master cylinder is a thing of beauty! The gracefully curved one piece body, and refined internals represent the very best in CNC artwork.