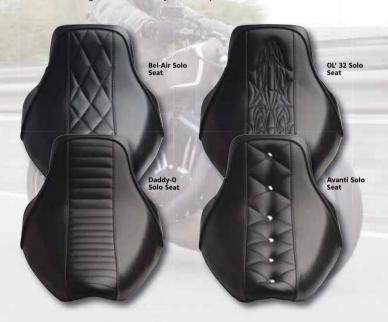

### Le Pera 'Hot Rod' Series Seats

Being a company that was founded in the 70's, Le Pera is absolutely digging the 'throw back' styles of the bikes today. Bobbed, chopped, flat colors, pinstripping, all of these design cues are at the essence of what a custom bike use to be. So as a tribute to the bikes of the early days Le Pera has introduced their 'Hot Rod' series of seats. Simple clean designs available on the popular 'Bare Bones' solo seat, that will truly bring out the soul of your Harley today and what it was decades ago. Available in 5 different designs for Softail, Dyna, and Sportster models.

### Fits all 84-99 Softail Models

Diamond Stitch Solo Seat 641321

641326 Diamond Stitch Pilion Pad

641322 Rel-Air Solo Seat

641327 Bel-Air Pillion Pad

641323 OI' 32 Solo Seat

641328 OL' 32 Pillion Pad

641324 Daddy-O Solo Seat

641329 Daddy-O Solo Seat

641325 Avanti Solo Seat

641330 Avanti Pillion Pad