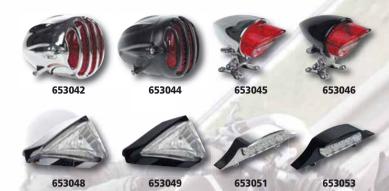

## Taillight for Inside plates by Thunderbike

The perfect combination to Thunderbikes inside license plate program. Available in polished, black or flat black version.

### **Taillights**

| 653042 | Taillight Alcatraz, polished   |
|--------|--------------------------------|
| 653043 | Taillight Alcatraz, black      |
| 653044 | Taillight Alcatraz, flat black |
| 653045 | Taillight Bullet, polished     |
| 653046 | Taillight Bullet, black        |
| 653047 | Taillight Bullet, flat black   |
| 653048 | Taillight Pyramid, polished    |
| 653049 | Taillight Pyramid, black       |
| 653050 | Taillight Pyramid, flat black  |