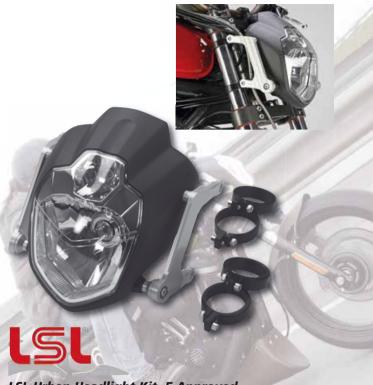

682298 Chrome, left 682299 Chrome, right 682300 Black, right 682301 Black, left

LSL Urban Headlight Kit, E Approved

New headlight with MT-03 optics, low beam, high beam and parking light. E-approved version with aluminum front fork bracket to fit diameters listed below.

**685811** LSL Urban headlight for 39 mm front forks

685812 LSL Urban headlight for 41 mm front forks

**685815** LSL Urban headlight for 49 mm front forks (fits 50 mm forks also and comes with rubber spacer for 49 mm forks)