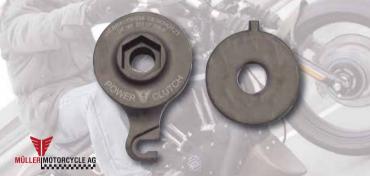

# Müller Power Clutch for Big Twin, Sportster and Buell Models

This unit replaces the Original Equipment part and reduces the clutch lever pull by as much as 40%! The redesigned ramp of the ball pockets makes this part ideal for people with small fingers or women. Can also be used on reinforced clutches. Made in Germany.

687008 Fits all Big Twin models from 87-12

**687009** Fits all Sportster and Buell models from 86-93

687085 Fits all Sportster and Buell models from 94-12

gloss black

chrome