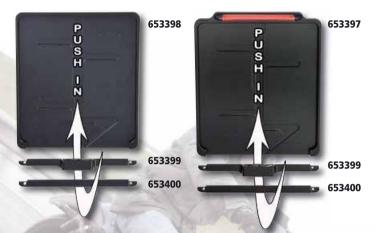

### **Push-In License Plate Brackets**

Precision CNC-made push-in license plate brackets which can be used without drilling holes through the license plate for a clean look. Available in polished or flat black version with taillight and license illumination bracket or universal without lights for universal use.

653397 Push-in license plate bracket, flat black 180 x 200 mm with bracket for CCI# 683624 or 683623 (not included)

653393 Push-in license plate bracket, polished 180 x 200 mm with bracket for CCI# 683624 or 683623 (not included)

**653398** Universal push-in license plate bracket, flat black 180 x 200 mm

**653394** Universal push-in license plate bracket, polished 180 x 200 mm

653399 Lower closure bracket with license illumination bracket for CCI# 681570 (not included), flat black

653395 Lower closure bracket with license illumination bracket for CCI# 681570 (not included), polished

653400 Lower closure bracket, flat black653396 Lower closure bracket, polished

Very small solution to illuminate your license plate.