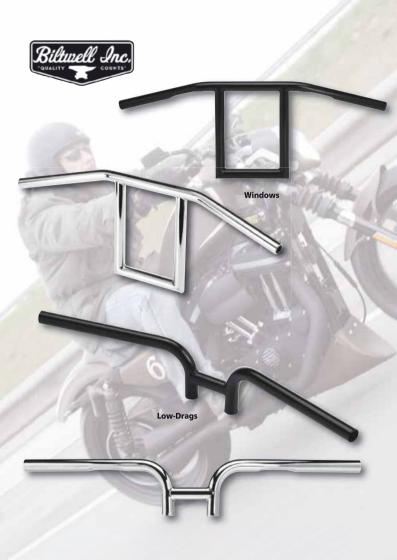

### Custom 1" Handlebars by Biltwell Inc.

Biltwell handlebars are precision crafted with 100% seamless 4130 chromoly. The wall thickness of our tubing is a burly 120°. Most bars are available smooth for custom applications, or with dimples to accomodate original equipment throttle, brake and clutch assembles. (Clubmans are not dimpled so you can flip them either way, chopper or cafe style).

### Windows

Built for speed in the attack position these bars are strong and narrow. Trim the ends off as much as possible and start dodging mirrors. 27.5" wide, 5.25" center width, 9" rise, 1.5" pull back

633220 Window bars, non-dimpled, black

633221 Window bars, non-dimpled, chrome

633222 Window bars dimpled, black

633223 Window bars, dimpled, chrome