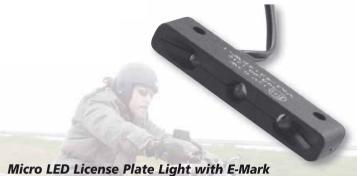

ished or flat black version with taillight and license illumination bracket or universal without lights for universal use.

653397 Push-in license plate bracket, flat black 180 x 200 mm with bracket for CCI# 683624 or 683623 (not included)

653393 Push-in license plate bracket, polished 180 x 200 mm with bracket for CCI# 683624 or 683623 (not included)

**653398** Universal push-in license plate bracket, flat black 180 x 200 mm

**653394** Universal push-in license plate bracket, polished 180 x 200 mm

653399 Lower closure bracket with license illumination bracket for CCI# 681570 (not included), flat black

653395 Lower closure bracket with license illumination bracket for CCI# 681570 (not included), polished

653400 Lower closure bracket, flat black653396 Lower closure bracket, polished



Very small solution to illuminate your license plate.

681570 Micro LED license plate light. Measures 45 mm X 7 mm X 12 mm



# **LED Taillight STRING**

E-approved LED taillight String, splashproof, with self-adhesive foil for mounting Dimensions w/h/d: 126x9x10,5mm

683624 Red lens, sold each

683623 Tinted lens, sold each



# Moroso Ultra 40 Plug Wire Sets

Moroso Ultra 40 plug wires set the standard in high performance ignition wires. With optimized EMI (electro magnetic) and RFI (radio frequency) resistance, Moroso wires are used In the highest levels of racing from dual mag Top Fuel Cars thru NASCAR Sprint Cup Series. At 40 ohms of resistance per foot the 8.65mm Ultra 40 features a highly engineered, spiral-wound conductor that maximizes energy transfer and minimizes noise interfe