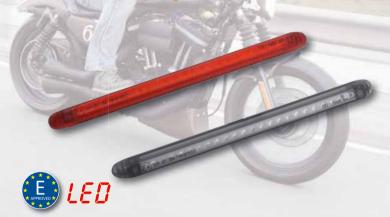

# **LED Taillight STRING**

E-approved LED taillight String, splashproof, with self-adhesive foil for mounting Dimensions w/h/d: 126x9x10,5mm

683624 Red lens, sold each

683623 Tinted lens, sold each