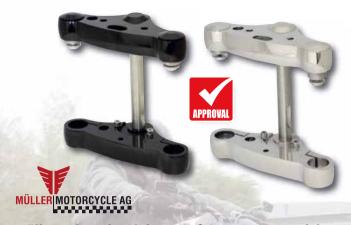

# Müller Power Clutch for Big Twin, Sportster and Buell Models

This unit replaces the Original Equipment part and reduces the clutch lever pull by as much as 40%! The redesigned ramp of the ball pockets makes this part ideal for people with small fingers or women. Can also be used on reinforced clutches. Made in Germany.

687008 Fits all Big Twin models from 87-12

**687009** Fits all Sportster and Buell models from 86-93

687085 Fits all Sportster and Buell models from 94-12

gloss black

chrome