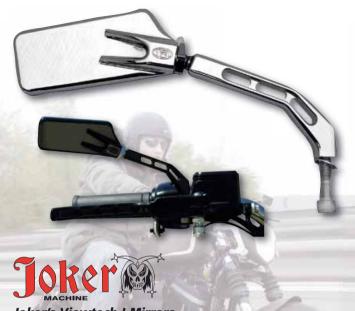

### Joker's Viewtech I Mirrors

Unique "Pocketed" aircraft milling design along the stem for lightness. VIEWTECH mirror stems and heads are completely CNC machined from billet aluminum (not cast), light-weight, strong and fully adjustable in every direction to fit just about everyone. Once the mirror is positioned, a simple twist of a wrench keeps them at your desired tension setting right where you want them, unlike the competition's non-adjustable designs that fail with time. The swivel post assembly is completely serviceable and is machined from stainless-steel alloy to ensure corrosion free operation. Available in show chrome or hard black anodized finishes. A direct bolt-on fit for late model Harley hand controls (including V-Rod) and most aftermarket hand controls!

682298 Chrome, left 682299 Chrome, right 682300 Black, right 682301 Black, left

LSL Urban Headlight Kit, E Approved

New headlight with MT-03 optics, low beam, high beam and parking light. E-approved version with aluminum front fork bracket to fit diameters listed below.