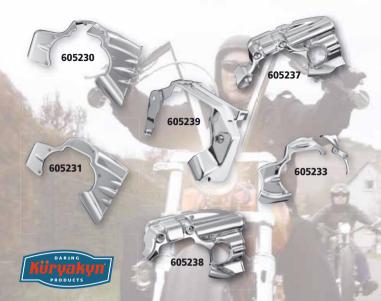

## Chrome Transmission Shrouds by Küryakyn

Transform the right side of your awesome Twin Cam engine with these easy to install, luxurious covers. Sold individually or as sets for bikes equipped with stock headpipes or aftermarket True Dual pipes.

#### **For Touring Models**

- 605230 Tranny shroud for 07-08 Touring models OE headers
- 605231 Tranny shroud for 07-08 Touring models True Dual headers
- 605233 Tranny shroud for 09-12 Touring models

#### For Dyna Models

- 605237 Tranny shroud for 06-12 Dyna models OE exhaust
- 605238 Tranny shroud for 06-12 Dyna models aftermarket exhaust

#### **For Softail Models**

605239 Shroud for 00-06 Softail trannys