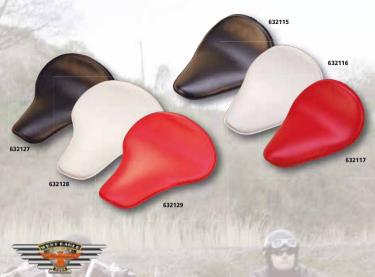

## **Slimline Solo Seat**

Here ya go, the thinnest, baddest looking solo seats you're ever going to find for your retro ride! These seats have about 1/2" of padding giving an extremely low profile, and flipped up in the back for support and to keep you from sliding off when you give it the gas! The narrow versions measure 11 1/2" long X 9 1/2" wide while the wide versions measure 13" long X 11 1/2" wide. Constructed with a formed steel base that won't crack like fiberglass bases, and covered with a high quality naugahyde that will last for years! Seats mount to any frame using seat springs and appropriate mounting brackets that are also available in this section of the handbook. Look great when used along with our matching colored grips, kicker pedals, floorboard mats and solo saddlebags!

- 632115 Slimline Solo Seat Narrow Black
- 632116 Slimline Solo Seat Narrow White
- 632117 Slimline Solo Seat Narrow Red
- 632127 Slimline Solo Seat Wide Black
- 632128 Slimline Solo Seat Wide White
- 632129 Slimline Solo Seat Wide Red