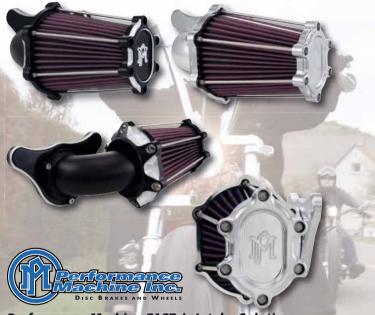

## Performance Machine FASTair Intake Solution

PM's new FASTair Intake utilizes K&N filter element allowing a good HP plus on a stock Harley Davidson. Not only does this intake solution make horsepower but it's the most innovative and aggressive looking air cleaner on the market. PM also added their proven internal crankcase breather system. Once again PM has created a truly innovate and unique piece to take your bike to the next level. Available in chrome and Contrast Cut and include a rain sock to protect your air filter from the elements.

| 653258 | For 93-11 TWIN CAM & EVO models, contrast cut      |
|--------|----------------------------------------------------|
|        | For 93-11 TWIN CAM & EVO models, chrome            |
| 653260 | For 08-11 FL throttle by wire models, contrast cut |
| 653261 | For 08-11 FL throttle by wire models, chrome       |
| 653262 | For 91-11 XL Sportster models, contrast cut        |

653263 For 91-11 XL Sportster models, chrome