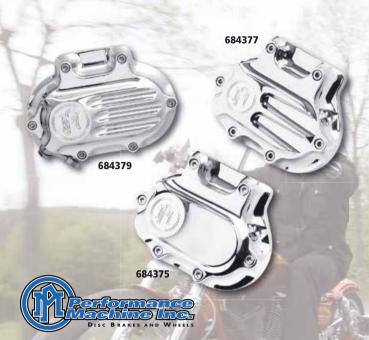

### Performance Machine Contour Hydraulic Clutch Slave Housings

The PM Clutch Slave Cylinder is perfectly matched to the bore size of our Contour Master Cylinder for optimal clutch action. Left Side Drive housing includes dipstick. DOT4/DOT5.

- 684374 5-speed smooth housing, black
- 684375 5-speed smooth housing, chrome
- 684376 5-speed fluted housing, black
- 684377 5-speed fluted housing, chrome
- 684378 6 Speed fluted housing for HD ONLY 07-09, black
- 684379 6 Speed fluted housing for HD ONLY 07-09, chrome