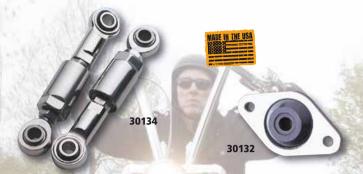

## Velva Ride Vibration Control System by V-Thunder

Reduces transmitted engine vibration by up to 50% and provides the comfort needed for all-day rides.

#### Velva Ride Engine Stabilizers

Stainless steel body contains a stainless steel plunger encased in specially-formulated urethane that significantly outperforms stock stabilizers. When installed on rubber mount models, the engine is completely isolated from the frame by eliminating all metal-to-metal contact. Complete with rod ends and available with a plain finish or polished bodies and rod ends. For all rubber-mounted 5-speed models 80-11, and all Buell models 91-02. Replaces OEM 16219-79A.

#### **Sold in Pairs**

- 30132 Natural finish
- 30134 Polished
- Sold Each 30133 Natural finish
- 30135 Polished