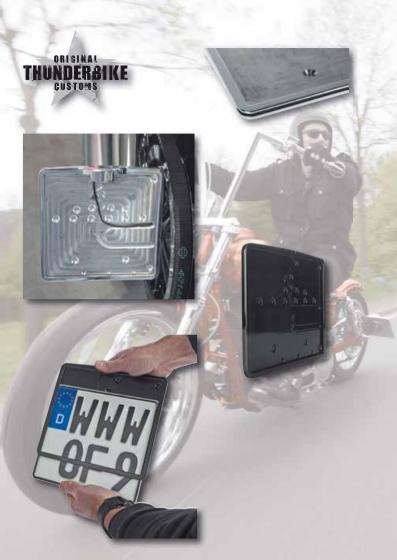

## Inside License Plate Holder by Thunderbike

CNC machined from Billet aluminum, polished or powder-coated black. With holes for wiring harness (invisible mounting, frame system). For combination with our side mount license plate brackets and taillights. Available in black, flat black or polished in most common and country specific sizes.

653007 18x20 cr 653008 18x20 cm. black 18x20 cm, flat black 653009 653010 20x20 cm, polished 653011 20x20 cm. black 20x20 cm. flat black 653012 22x20 cm, polished 653013 653014 22x20 cm. black 653015 22x20 cm, flat black 653016 24x20 cm, polished 653017 24x20 cm. black 653018 24x20 cm. flat black Netherland, polished (21x14.3 cm) 653019 Netherland, black (21x14.3 cm) 653020 653021 Netherland, flat black (21x14,3 cm) Austria, polished (21x17 cm) 653022 653023 Austria, black (21x17 cm) Austria, flat black (21x17 cm) 653024 653027 Norway, polished (22x15 cm) Norway, black (22x15 cm) 653028 Norway, flat black (22x15 cm) 653029 Denmark, polished (24x16,5 cm) 653030 653031 Denmark, black (24x16.5 cm) 653032 Denmark, flat black (24x16.5 cm) Belaium, polished (14x17,4 cm) 653033 653034 Belgium, black (14x17.4 cm) 653035 Belgium, flat black (14x17,4 cm) Switzerland, polished (18x14 cm) 653036 653037 Switzerland, black (18x14 cm) 653038 Switzerland, flat black (18x14 cm) Sweden, polished (19,5x15,5 cm) 653039 Sweden, black (19,5x15,5 cm) 653040 Sweden, flat black (19,5x15,5 cm) 653041