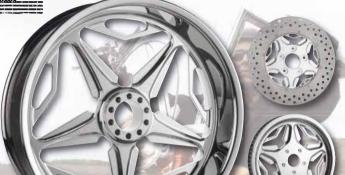

| RevTech Billet W                    | heels - SpeedStar       |                         |                        |                        |                  |
|-------------------------------------|-------------------------|-------------------------|------------------------|------------------------|------------------|
| Size                                | SpeedStar               |                         | Size                   | SpeedStar              |                  |
| 16" x 3.50"                         | 602822                  |                         | 18" x 8.50"            | 602829                 |                  |
| 16" x 5.00"                         | 602823                  |                         | 19" x 2.15"            | 602830                 |                  |
| 17" x 3.50"                         | 602824                  |                         | 19" x 3.00"            | 602831                 |                  |
| 17" x 6.25"                         | 602825                  |                         | 21" x 2.15"            | 602832                 |                  |
| 18" x 3.50"                         | 602826                  |                         | 21" x 3.50"            | 602833                 |                  |
| 18" x 4.25"                         | 602827                  |                         | 23" x 3.50"            | 602834                 |                  |
| 18" x 5.50"                         | 602828                  |                         |                        |                        |                  |
| RevTech Two Piece Cl                | hrome Brake Rotors      |                         |                        |                        |                  |
| Fit the Front of all Si             | ingle and Dual Disc Dyr | a Models from 06-11 a   | and Touring Models fro | om 08-11 - 11.8" Diame | eter             |
| Left                                | Right                   | Design                  |                        |                        |                  |
| 602927                              | 602927                  | SpeedStar               |                        |                        |                  |
| Fit the Rear of all To              | uring Models from 08-1  | 1 - 11.8" Diameter      |                        |                        |                  |
|                                     | 602928                  | SpeedStar               |                        |                        |                  |
| Fit the Front of all Si<br>Diameter | ingle and Dual Disc Mo  | dels (except Buell, V-R | od, 06-11 Dyna and 08  | 11 Touring Models) fr  | om 84-11 - 11.5" |
| 602925                              | 602925                  | SpeedStar               |                        |                        |                  |
| Fit the Rear of all Big             | g Twin and Sportster M  | odels from 81-11 (exce  | pt 81-99 & 08-11 Touri | ng Models) - 11.5" Dia | nmeter           |
|                                     | 602926                  | SpeedStar               |                        |                        |                  |
| RevTech One-Piece Po                | olished Brake Rotors    |                         |                        |                        |                  |
| Fit the Front of all Si             | ingle and Dual Disc Dyr | a Models from 06-11 a   | and Touring Models fro | om 08-11 - 11.8" Diame | eter             |
| 602835                              | 602835                  | SpeedStar               |                        |                        |                  |
| Fit the Rear of all To              | uring Models from 08-1  | 1 - 11.8" Diameter      |                        |                        |                  |
|                                     | 602836                  | SpeedStar               |                        |                        |                  |
| Fit the Front of all Si<br>Diameter | ingle and Dual Disc Mo  | dels (except Buell, V-R | od, 06-11 Dyna and 08  | 11 Touring Models) fr  | om 84-11 - 11.5" |
| 602906                              | 602906                  | SpeedStar               |                        |                        |                  |
| Fit the Rear of all Big             | g Twin and Sportster M  | odels from 81-11 (exce  | pt 81-99 & 08-11 Touri | ng Models) - 11.5" Dia | ameter           |
|                                     | 602899                  | SpeedStar               |                        |                        |                  |
|                                     |                         |                         |                        |                        |                  |