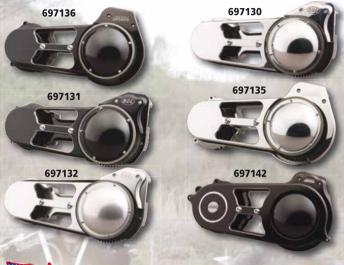

## 2 Inch Open Belt Drive for Softails with Motor Plate

BDL's new 2" belt drives feature their beefy one piece 6061-T6 polished billet motor plate, their new shorty starter housing and starter gear cover and their new side guard. These also include BDL's ball bearing lock up clutch.

- 697130 Polished fits all Softails 90-06
- 697131 Black fits all Softails 90-06
- 697132 Clear Anodized fits all Softails 90-06
- 697135 Polished fits all Softails 07-12 (except Rocker)
- 697136 Black fits all Softails 07-12 (except Rocker)
- 697137 Clear Anodized fits all Softails 07-12 (except Rocker)