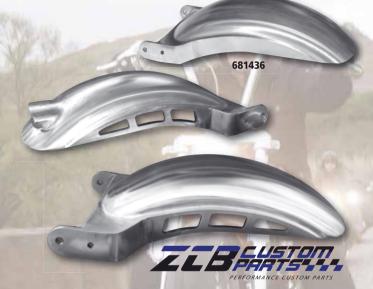

17", 120/70-80 x 17; 130/70 x 17; 120/60-70 x 18; 130/60 x 18

685418 FXST 18", 130/80 x 17; 120/80 x 18; 130/70 x 18; MT90 x 16; 130/90 x 16; 140/75 x 17

685419 FXST 18", 130/80 x 18

685420 FLST 16", 120/70-80 x 16; 130/60-70-80 x 16; 120-130/60 x 17

685421 FLST 17", 120/70-80 x 17; 130/70 x 17; 120/60-70 x 18; 130/60 x 18

- 685422 FLST 18", 130/80 x 17; 120/80 x 18; 130/70 x 18; MT90 x 16; 130/90 x 16; 140/75 x 17
- 685423 FLST 18", 130/80 x 18

#### **XL Fender Side Plates**

685424 XL-FXD -04 for 19" Wheels

685425 With Cut Outs for XL-FXD -04 19" Wheels



### FXD / V-Rod Fender Side Plates

685426 FXD/ V-Rod/ Street Bob 16", 04-09

685427 FXD/ V-Rod/ Street Bob 18"-19", 04-09

#### ZCB front fender raw

685428 125mm wide, arc length 420mm

685429 // 145mm wide, arc length 420mm



# Strutless Rear Fenders by ZCB for Dyna Glide and Street Bob Models

Beautyful handmade rear fenders for rear tires up to 210 mm on Dyna Street Bob models with or without taillight. The taillight comes with E-mark and can be used as a replacement for the OEM taillight system.

- 86677 Fits all Dyna Glide models from 91-98
- 86995 Fits all Dyna Glide models from 99-05
- 681436 Rear strutless fender without cut-out and taillight for Twin Cam Street Bob models 06-10
- 681437 Rear strutless fender without cut-out for Twin Cam Street Bob models 06-10 with taillight
- 681438 Rear strutless fender with cut-out for Twin Cam Street Bob models 06-10
- 681439 Rear strutless fender with cut-out and taillight for Twin Cam Street Bob models 06-10

# motogadget

motogac

M-Can Adapter a World Novelty