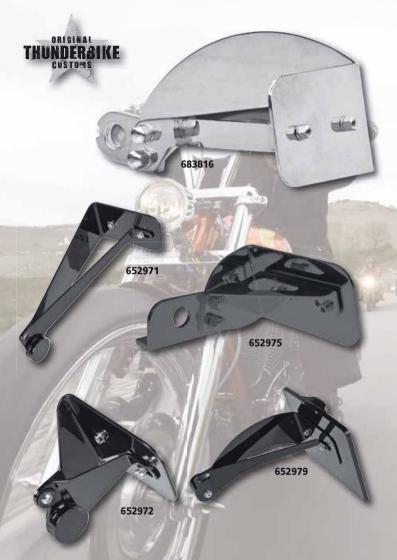

## Thunderbike Side Mount License Plate Brackets "Long" & "Short"

The "Long" version comes Approval! Please order the licenze pla-tes separately (683843-683850)

Side mount "Long" for Softails 00-07 683816 Side mount "Long" for Softails 08-12 683817 Side mount "Short" for Softails 00-07 683818 Side mount "Short" for Softails 08-12 683819 Side mount "Long" for Rocker 683832 683833 Side mount "Short" for Rocker Side mount "Long" for V-Rod 683834 683835 Side mount "Short" for V-Rod 683836 Side mount "Long" for Dyna 06-07 Side mount "Long" for Dyna 08-12 683837 Side mount "Short" for Dyna 06-07 Side mount "Short" for Dyna 08-12 683839 Side mount "Long" for XL 04-12 683840 Side mount "Short" for XL 04-12 683841 Side mount "Long" for XL 91-03 683842 683861 Side mount "Short" for XL 91-03 Side Mount Long S/T 00-07 black 652967 Side Mount Long S/T 08-12 black 652968 652969 Side Mount Short S/T 00-07 black 652970 Side Mount Short S/T 08-12 black 652971 Side Mount Long Rocker black Side Mount Short Rocker black 652972 Side Mount Long V-Rod black 652973 Side Mount Short V-Rod black 652974 Side Mount Long Dyna 06-07 black 652975 652976 Side Mount Long Dyna 08-12 black Side Mount Short Dyna 06-07 black 652977 652978 Side Mount Short Dyna 08-12 black Side Mount Long XL 04-12 black 652979 Side Mount Short XL 04-12 black 652980 652981 Side Mount Long XL 91-03 black 652982 Side Mount Short XL 91-03 black