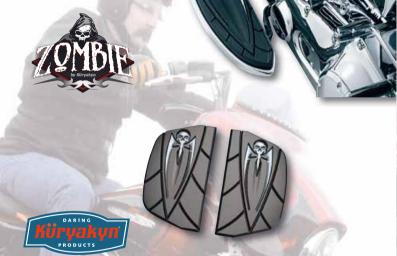

# Zombie Floorboard Cover by KüryAkyn

Let your bike cross over to the dark side. These floorboard covers are the newest from KüryAkyn's Zombie line of parts. Created from a sculpted black rubber pad with a chrome inlay. The specifiy designed rubber pad also helps keep your boots off the pipes. Sold in pairs.

696763 Rider floorboard covers, Fits all Touring & FLST Softail models from 80-12 with OEM rectangular floorboards

696764 Passenger floorboard covers, Fit all Touring models from 80-12