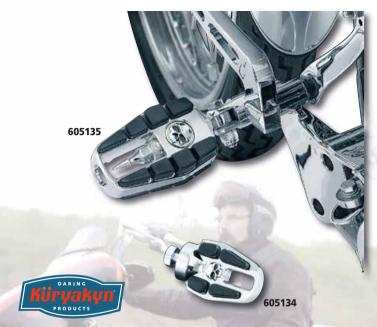

# Zombie Pegs by KüryAkyn

Zombies are taking over! Unique style and durability make these pegs a stunning addition to your bike. With an ominous Zombie skull nestled between the rubber pads with a sinister spire point filling the void - these pegs mean business. A perfect match to our Zombie Levers, Zombie Grips or any of the multitude of Zombie series items available.

103

605135Zombie Footpegs (pr)605134Zombie Shift Peg (ea.)