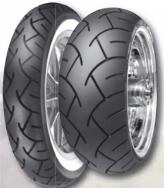

# Metzeler ME 880 Tires

## Front tires (Marathon)

| Front tire | es (Marathon)                          |
|------------|----------------------------------------|
| 86547      | ME880 front tire 120/70B-17 TL<br>58V  |
| 86505      | ME880 front tire 130/60R-18 M/C<br>60V |
| 86506      | ME880 front tire 100/90H-18            |
| 86507      | ME880 front tire 110/90H-18            |
| 86508      | ME880 front tire 120/90H-18            |
| 86509      | ME880 front tire 100/90H-19            |
| 86510      | ME880 front tire 110/90H-19            |
| 86511      | ME880 front tire 80/90H-21             |
| 86549      | ME880 front tire 90/90H-21 54H         |
| 686241     | ME880 front tire 120/70-21 M/C 62V TL  |
| 687282     | ME880 140/70-18 M/C 67H                |
| 681432     | ME 880 130/70-24 69V front tire        |
| 653334     | ME 880 140/70-21 76V reinf. TL         |
| Rear tire  | s (Marathon)                           |
| 653336     | ME 880 MU85 B 16 M/C 77H               |
| 653335     | ME 880 150/80 -16 71H TL               |
| 683546     | ME 880 170/60 R17 M/C 78V reinf TL     |
| 683613     | ME880 rear tire 180/55 R-18            |
| 86736      | ME880 rear tire 200/60 R-16 M/C 79V    |
| 687664     | ME880 200/70 B15 M/C 82H               |
| 86737      | ME880 rear tire 210/50 ZR-17 M/C 78W   |
| 86504      | ME880 rear tire 240/50V-16             |

- 86512 ME880 rear tire 240/40V-18
- 681431 ME 880 260/35 VR21 M/CTL 83V rear tire
- 686569 ME880 rear tire 280/35 R-18 84V
- 683052 ME880 300/35VR18M/CTL 87V

| RevTech Billet Wheels - Meridian 'Midnight Series'                                                                                     |                  |               |      |  |
|----------------------------------------------------------------------------------------------------------------------------------------|------------------|---------------|------|--|
| Size                                                                                                                                   | Meridian         |               |      |  |
| 16" x 3.50"                                                                                                                            | 602737           |               |      |  |
| 16" x 5.00"                                                                                                                            | 602738           |               |      |  |
| 17" x 3.50"                                                                                                                            | 602739           |               |      |  |
| 17" x 6.25"                                                                                                                            | 602740           |               |      |  |
| 18" x 3.50"                                                                                                                            | 602741           |               |      |  |
| 18" x 4.25"                                                                                                                            | 602742           |               |      |  |
| 18" x 5.50"                                                                                                                            | 602743           |               |      |  |
| 18" x 8.50"                                                                                                                            | 602744           |               |      |  |
| 19" x 2.15"                                                                                                                            | 602745           |               |      |  |
| 19" x 3.00"                                                                                                                            | 602746           |               |      |  |
| 21" x 2.15"                                                                                                                            | 602747           |               |      |  |
| 21" x 3.50"                                                                                                                            | 602748           |               |      |  |
| 23" x 3.50"                                                                                                                            | 602749           |               |      |  |
| RevTech 2-Piece Brake Rotors                                                                                                           |                  |               |      |  |
| Fit the Front of all Single and Dual Disc Dyna Models 06-11 and<br>Touring Models 08-11 11.8" Diameter                                 |                  |               |      |  |
| Left                                                                                                                                   | Right            | Design        |      |  |
| 603801                                                                                                                                 | 603801           | Meridian      |      |  |
| Fit the Rear of all To                                                                                                                 | uring Models 08- | 11 11.8" Diam | eter |  |
|                                                                                                                                        | 603803           | Meridian      |      |  |
| Fit the Front of all Single and Dual Disc Models (except Buell,<br>V-Rod, 06-11 Dyna and 08-11 Touring Models) 84-11 11.5"<br>Diameter |                  |               |      |  |
| 603802                                                                                                                                 | 603802           | Meridian      |      |  |
| Fit the Rear of all Big Twin and Sportster Models 81-11 (except 81-99 & 08-11 Touring Models) 11.5" Diameter                           |                  |               |      |  |
|                                                                                                                                        | 603804           | Meridian      |      |  |
|                                                                                                                                        |                  |               |      |  |