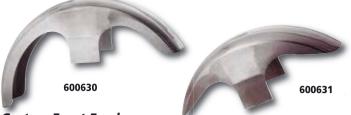

## Arlen Ness Custom Side Covers Touring models

These covers add a custom 'full-bodied' look to your bike. Designed to replace the OEM side covers and fill-in around the front of the saddlebag. These are great for continuing your custom paint job right into the bags.

#### For Model WITHOUT rear Highway Bars

631213 Fits 09-12 FLHT/FLHX/FLHR/FLTR models

631212 Fits 97-08 FLHT/FLHX/FLHR/FLTR models

#### For Model WITH rear Highway Bars

631296 Fits 09-12 FLHT/ FLHX/FLHR/FLTR models

631295 Fits 97-08 FLHT/ FLHX/FLHR/FLTR models