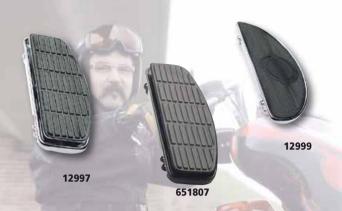

# Late Model Floorboards

These alternatives to the stock floorboards fit all 5-speed Touring and FL Softail models from 80-12. The oval 'shaker' set has the mounting brackets offset from the center of the floorboards. Depending on which way they're installed, you'll end up with your feet approximately 1" further ahead of, or further behind, the stock position. This permits you to tailor your foot placement for increased comfort. The rectangular 'shaker' floorboards are replacement items for crash-damaged or used motorcycles. Compatible with Original Equipment or CC replacement parts.

#### **Floorboard Sets**

#### 997 Rectangular 'shaker' floorboards (repl. OEM 50621-79A)

- 651807 Black, Rectangular 'shaker' floorboards (repl. OEM 50621-79A)
- **12999** Standard oval floorboards