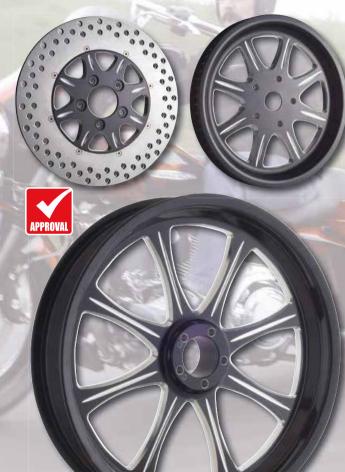

- 86512 ME880 rear tire 240/40V-18
- 681431 ME 880 260/35 VR21 M/CTL 83V rear tire
- 686569 ME880 rear tire 280/35 R-18 84V
- 683052 ME880 300/35VR18M/CTL 87V

| RevTech Billet Wheels - Meridian 'Midnight Series'                                                                                     |                  |               |      |  |
|----------------------------------------------------------------------------------------------------------------------------------------|------------------|---------------|------|--|
| Size                                                                                                                                   | Meridian         |               |      |  |
| 16" x 3.50"                                                                                                                            | 602737           |               |      |  |
| 16" x 5.00"                                                                                                                            | 602738           |               |      |  |
| 17" x 3.50"                                                                                                                            | 602739           |               |      |  |
| 17" x 6.25"                                                                                                                            | 602740           |               |      |  |
| 18" x 3.50"                                                                                                                            | 602741           |               |      |  |
| 18" x 4.25"                                                                                                                            | 602742           |               |      |  |
| 18" x 5.50"                                                                                                                            | 602743           |               |      |  |
| 18" x 8.50"                                                                                                                            | 602744           |               |      |  |
| 19" x 2.15"                                                                                                                            | 602745           |               |      |  |
| 19" x 3.00"                                                                                                                            | 602746           |               |      |  |
| 21" x 2.15"                                                                                                                            | 602747           |               |      |  |
| 21" x 3.50"                                                                                                                            | 602748           |               |      |  |
| 23" x 3.50"                                                                                                                            | 602749           |               |      |  |
| RevTech 2-Piece Brake Rotors                                                                                                           |                  |               |      |  |
| Fit the Front of all Single and Dual Disc Dyna Models 06-11 and<br>Touring Models 08-11 11.8" Diameter                                 |                  |               |      |  |
| Left                                                                                                                                   | Right            | Design        |      |  |
| 603801                                                                                                                                 | 603801           | Meridian      |      |  |
| Fit the Rear of all To                                                                                                                 | uring Models 08- | 11 11.8" Diam | eter |  |
|                                                                                                                                        | 603803           | Meridian      |      |  |
| Fit the Front of all Single and Dual Disc Models (except Buell,<br>V-Rod, 06-11 Dyna and 08-11 Touring Models) 84-11 11.5"<br>Diameter |                  |               |      |  |
| 603802                                                                                                                                 | 603802           | Meridian      |      |  |
| Fit the Rear of all Big Twin and Sportster Models 81-11 (except 81-99 & 08-11 Touring Models) 11.5" Diameter                           |                  |               |      |  |
|                                                                                                                                        | 603804           | Meridian      |      |  |
|                                                                                                                                        |                  |               |      |  |

| RevTech | Chrome and Black Anodized Billet Front Wh       | eel Hubs  |                                                                                                                 |        |                |   |
|---------|-------------------------------------------------|-----------|-----------------------------------------------------------------------------------------------------------------|--------|----------------|---|
| Year    | Touring Models                                  | Axle Size |                                                                                                                 | Chrome | Black Anodized |   |
| 08-12   | All Touring Models with ABS, Dual Disc          | 25mm      |                                                                                                                 | 602467 | 602500         |   |
| )8-12   | All Touring Models without ABS, Dual Disc       | 25mm      |                                                                                                                 | 602468 | 602501         |   |
| 8-12    | All Touring Models with ABS, Single Disc        | 25mm      |                                                                                                                 | 602469 | 602502         |   |
| 8-12    | All Touring Models without ABS, Single Disc     | 25mm      |                                                                                                                 | 602470 | 602503         |   |
| 0-07    | All Touring Models, Dual Disc                   | 1"        |                                                                                                                 | 602959 | 602529         |   |
| 0-07    | All Touring Models, Single Disc                 | 1"        |                                                                                                                 | 602471 | 602496         |   |
| 37-99   | All Touring Models, Dual Disc                   | 3/4"      |                                                                                                                 | 602956 | 602552         |   |
| fear    | Softail Models                                  | Axle Size |                                                                                                                 | Chrome | Black          |   |
| 1-12    | FLST Models with ABS, Single Disc               | 25mm      |                                                                                                                 | 602965 | 602966         |   |
| 07-10   | FLST Models (except FLSTS & FLSTF), Single Disc | 25mm      |                                                                                                                 | 602480 | 602513         |   |
| )7      | FLSTF Models, Single Disc                       | 25mm      |                                                                                                                 | 602479 | 602512         |   |
| 0-06    | FLST Models (except FLSTS), Single Disc         | 3/4"      |                                                                                                                 | 602958 | 602520         |   |
| 6-99    | FLST Models (except FLSTS), Single Disc         | 3/4"      |                                                                                                                 | 602957 | 602519         |   |
| 0-07    | FLSTS Models, Single Disc                       | 3/4"      |                                                                                                                 | 602984 | 602983         |   |
| 7-10    | FXST Models (except FXSTS), Single Disc         | 25mm      |                                                                                                                 | 602961 | 602518         |   |
| 0-06    | FXST Models (except FXSTS), Single Disc         | 3/4"      | 1                                                                                                               | 602955 | 602515         |   |
| 4-99    | FXST Models (except FXSTS), Single Disc         | 3/4"      | 10.000                                                                                                          | 602960 | 602514         |   |
| 0-06    | FXSTS Models, Single Disc                       | 3/4"      |                                                                                                                 | 602958 | 602520         |   |
| 3-99    | FXSTS Models, Single Disc                       | 3/4"      | -                                                                                                               | 602957 | 602519         |   |
| 8-11    | FXCW Rocker Models, Single Disc                 | 25mm      |                                                                                                                 | 602967 | 602968         |   |
| 'ear    | Dyna Models                                     | Axle Size |                                                                                                                 | Chrome | Black          |   |
| 8-12    | FXD/FXDL/FXDB/FXDC Models, Single Disc          | 25mm      | -                                                                                                               | 602474 | 602507         |   |
| 6-07    | FXD/FXDL/FXDB Models, Single Disc               | 1"        | The second se | 602475 | 602508         |   |
| 4-05    | FXD, FXDC, FXDB, FXDL Models Single Disc        | 1"        |                                                                                                                 | 602561 | 602527         |   |
| 4-05    | FXD, FXDC, FXDB, FXDL Models Dual Disc          | 1"        |                                                                                                                 | 602963 | 602559         |   |
| 0-03    | FXD, FXDC, FXDB, FXDL Models Single Disc        | 3/4"      |                                                                                                                 | 602473 | 602506         |   |
| 0-03    | FXD, FXDC, FXDB, FXDL Models Dual Disc          | 3/4"      | -                                                                                                               | 602964 | 602560         |   |
| 1-99    | FXD/FXDL Models, Single Disc                    | 3/4"      |                                                                                                                 | 602554 | 602525         |   |
| 1-99    | FXD/FXDL Models, Dual Disc                      | 3/4"      | 1.                                                                                                              | 602962 | 602550         |   |
| 8-12    | FXDF Models, Dual Disc                          | 25mm      | 1000                                                                                                            | 602555 | 602511         |   |
| 8-12    | FXDWG Models, Single Disc                       | 25mm      |                                                                                                                 | 602476 | 602509         |   |
| 6-07    | FXDWG Models, Single Disc                       | 1"        |                                                                                                                 | 602477 | 602510         |   |
| 0-05    | FXDWG Models, Single Disc                       | 3/4"      |                                                                                                                 | 602955 | 602515         |   |
| 3-99    | FXDWG Models, Single Disc                       | 3/4"      |                                                                                                                 | 602960 | 602514         |   |
| 'ear    | EXR Models                                      | Axle Size |                                                                                                                 | Chrome | Black          |   |
| 0-07    | FXR Models, Single Disc                         | 3/4"      |                                                                                                                 | 602473 | 602506         |   |
| 0-07    | FXR Models, Dual Disc                           | 3/4"      | 1000                                                                                                            | 602964 | 602560         |   |
| 4-99    | FXR Models, Single Disc                         | 3/4"      | 1000                                                                                                            | 602554 | 602525         |   |
| 4-99    | FXR Models, Dual Disc                           | 3/4"      |                                                                                                                 | 602962 | 602550         |   |
| 'ear    | VROD Models                                     | Axle Size |                                                                                                                 | Chrome | Black          |   |
| 8-12    | All VRSC Models with ABS, dual disc             | 25mm      | 2                                                                                                               | 602980 | 602979         |   |
| 8-12    | All VRSC Models without ABS, dual disc          | 25mm      |                                                                                                                 | 602976 | 602975         |   |
| 0-07    | All VRSC Models dual disc                       | 1"        | -                                                                                                               | 602973 | 602989         |   |
| /ear    | Sportster Models                                | Axle Size |                                                                                                                 | Chrome | Black          | _ |
| 8-12    | All XL Models (except Forty-Eight), Single Disc | 25mm      |                                                                                                                 | 602472 | 602505         | _ |
| 0-12    | XL Forty-Eight, Single Disc                     | 25mm      |                                                                                                                 | 602986 | 602985         | _ |
| 0-02    | All XL Models, Single Disc                      | 3/4"      |                                                                                                                 | 602473 | 602506         | - |
| 0-07    | All XL Models, Dual Disc                        | 3/4"      | -                                                                                                               | 602473 | 602560         | _ |
| 4-99    | All XL Models, Single Disc                      | 3/4"      |                                                                                                                 | 602554 | 602525         | - |
| 34-99   | All XL Models, Dual Disc                        | 3/4"      |                                                                                                                 | 602554 | 602550         | _ |