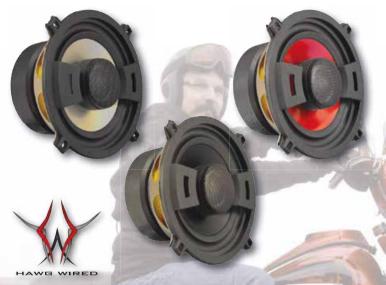

# SX-Series Component Speakers by Hawg Wired

The next step towards high fidelity is separating the highs from the lows properly, and that's where component speakers come into play. These integrated component 5.25" speakers offer a lot of performance in a small package. With the tweeter bridge-mounted over the mid-range cone, you don't have to give up gauge holes to achieve crystal clear quality sound that only component speakers can deliver. Like all of our speakers, they are designed to fit your stock fairing and speaker rings.

- 1.25" bridge-mounted component tweeter
- 5.25" solid polypropylene cone
- 10 oz. magnet with rubber boot
- 60 watts RMS, 150 watts peak (rated 60w)
- Sold in pairs
- 689594 2 ohm, fits 06-12 models equipped with H-D OEM equipment

689595 4 ohm, fits all models equipped with Hawg Wired or other aftermarket amplifiers

689596 8 ohm, fits 98-05 models equipped with H-D OEM equipment

NME Custon Cycle Products

664100