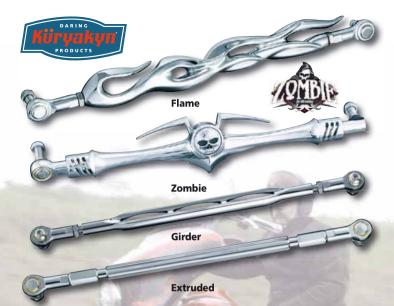

## KüryAkyn Shift Linkages

Get rid of that boring stock shift linkage and add some character with one of Kuryakyns chrome shift linkages. Available in a variety of styles to match many of the other Kuryakyn accessories available for your bike.

- 605168 Flame shift linkage for all 80-12 Electra Glides, Road Glides, Street Glides, Tour Glides, Road Kings; 86-12 Softail Models (except 97-99 FLSTS); & 93-08, 10-12 Dyna Wide Glides
- 696770 Zombie shift linkage for all 80-12 Electra Glides, Road Glides, Street Glides, Tour Glides, Road Kings, 86-12 Softail Models (except 97-99 FLSTS); & 93-08, 10-12 Dyna Wide Glides
- 605171 Girder shift linkage for all 80-12 Electra Glides, Road Glides, Street Glides, Tour Glides, Road Kings; 86-12 Softail Models (except 97-99 FLSTS); & 93-08, 10-12 Dyna Wide Glides
- 605172 Extruded shift linkage for all 80-12 Electra Glides, Road Glides, Street Glides, Tour Glides, Road Kings; 86-12 Softail Models (except 97-99 FLSTS); & 93-08, 10-12 Dyna Wide Glides