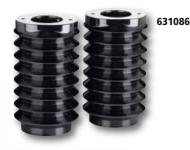

## Arlen Ness "Over-The-Top" True Dual Header Pipes for FL Touring models

Show and Go design provide "Over-The-Top" performance and style to your touring motorcycle. These pipes accept your factory mufflers or your favorite aftermarket muffler of choice. Headers are sold in pairs and include chrome plated heat shields.

631297 Fits 10-12 FLHT/FLHX/FLHR/FLTR models

631214 Fits 09 FLHT/FLHX/FLHR/FLTR models

664031

664032