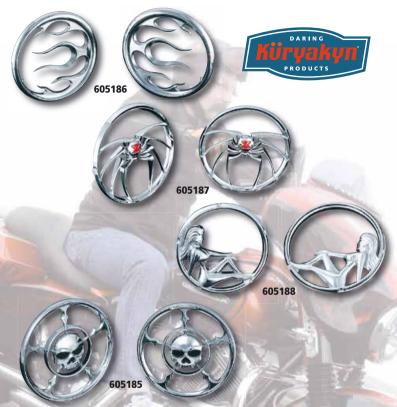

# Speaker Grills by Küryakyn

Crank it up! While you're enjoying great travelin' tunes, add some visual punch to your speakers. With these trick grills, your speakers will look as good as they sound! For all Electra and Street Glides. Sold in pairs.

- 605185 Zombie speaker grills
- 605186 Flame speaker grills
- 605187 Widow speaker grills
- 605188 Chauvinist speaker grills
- 605190 Speaker grills for Road Glide